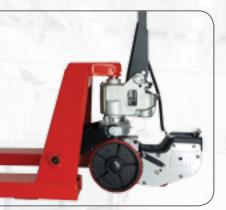

## **EFFORTLESS TURNING**

The patented design of the PowerPallet 2000 locates the drive wheel within a spring loaded drive arm. A max of 350lbs is born by the drive wheel (enough load transfer for reliable traction), while all additional weight is born by the steering wheels of the jack. This results in less effort maneuvering at low speeds.