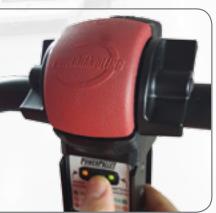

## 'TRUCK MODE'

A push of the mode button changes the unit from "warehouse mode" (green light) to "truck mode" (orange light)... designed for back of truck operation. In this mode the unit can be operated with the handle vertical and max speed is reduced.