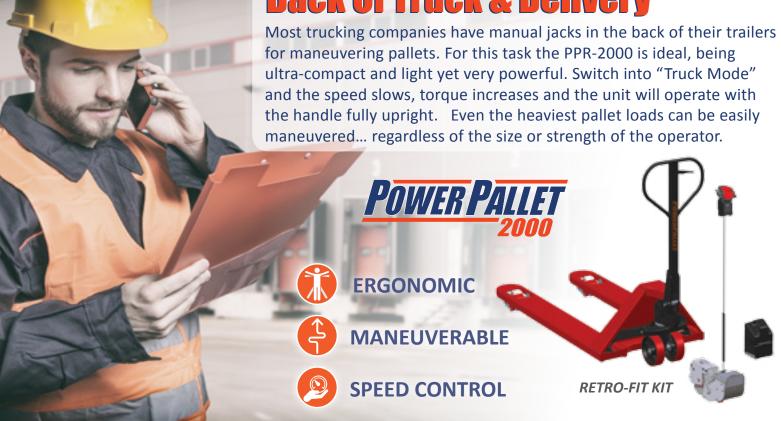

A complete drive package that can be installed onto your manual jack, converting it into a very powerful, yet ultra-compact, motorized jack.

SMARTER. SMALLER. STRONGER.







## **Back Of Truck & Delivery**





## **TURNING RADIUS**

With a turning radius the same as for a manual jack, there is nothing more compact or user friendly for maneuvering heavy loads in tight spaces.

## 'TRUCK MODE'

A push of the mode button changes the unit from "warehouse mode" (green light) to "truck mode" (orange light)... designed for back of truck operation. In this mode the unit can be operated with the handle vertical and max speed is reduced.



POWER PALLET



## **EFFORTLESS TURNING**

The patented design of the PowerPallet 2000 locates the drive wheel within a spring loaded drive arm. A max of 350lbs is born by the drive wheel (enough load transfer for reliable traction), while all additional weight is born by the steering wheels of the jack. This results in less effort maneuvering at low speeds.





T