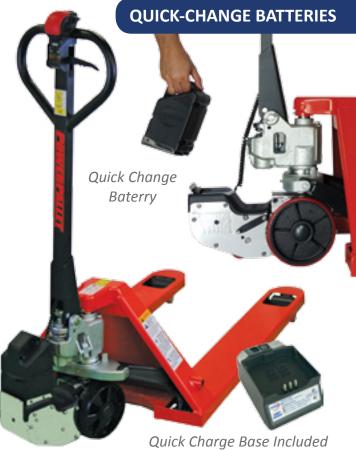

tight spaces.

## 'TRUCK MODE'

A push of the mode button changes the unit from "warehouse mode" (green light) to "truck mode" (orange light)... designed for back of truck operation. In this mode the unit can be operated with the handle vertical and max speed is reduced.



POWER PALLET



## **EFFORTLESS TURNING**

The patented design of the PowerPallet 2000 locates the drive wheel within a spring loaded drive arm. A max of 350lbs is born by the drive wheel (enough load transfer for reliable traction), while all additional weight is born by the steering wheels of the jack. This results in less effort maneuvering at low speeds.





TO ORDER OR INQUIRE CONTACT

DICK JONES SALES, INC.

PO Box 141

Hanover, PA 17331

Phone 800-441-9955

Fax 800-253-4036

Email dickjones@dickjonessales.com