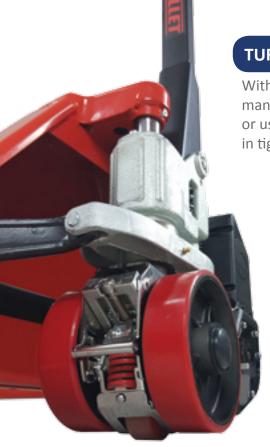

## **TURNING RADIUS**

With a turning radius the same as for a manual jack, there is nothing more compact or user friendly for maneuvering heavy loads in tight spaces.

## **EFFORTLESS TURNING**

The patented design of the PowerPallet 2000 locates the drive wheel within a spring loaded drive arm. A max of 350lbs is born by the drive wheel (enough load transfer for reliable traction), while all additional weight is born by the steering wheels of the jack. This results in less effort maneuvering at low speeds.